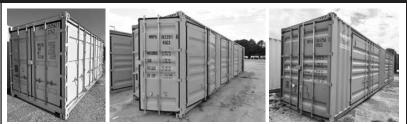

All grades and conditions from new to scrap.

Open side containers – 20' full. 40's – 4-Door & 2-door w/8' opening, 2-door w/12' opening.

'03 Int'l. 4300, 33,000 GVW, DT466, rollback Godwin 24' bed, 15K Ramsey winch, 447,087 miles, \$19,950.