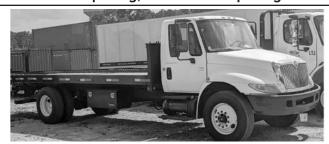

All grades and conditions from new to scrap.

Open side containers – 20' full. 40's – 4-Door & 2-door w/8' opening, 2-door w/12' opening.

'03 Int'l. 4300, 33,000 GVW, DT466, rollback Godwin 24' bed, 15K Ramsey winch, 447,087 miles, \$19,950.